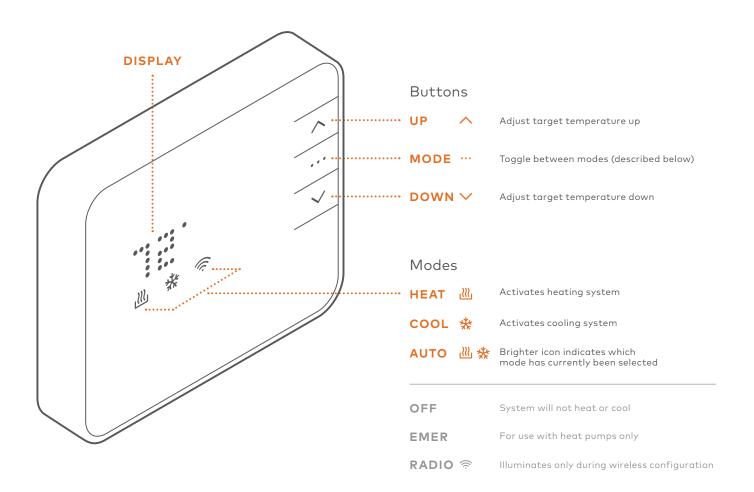

## **Smart Thermostat**

## Instructions

- 1. Press any button to wake the thermostat up.
- **2.** After waking, the display will show the current mode and room temperature.
- Press the UP or DOWN button once to display the current set point.
  The mode icon HEAT or COOL will begin to pulse.
- **4.** Press the **UP** ∧ or **DOWN** ∨ button again to adjust to the desired set point.
- **5.** Press the **MODE** button ··· at any time to change the mode.