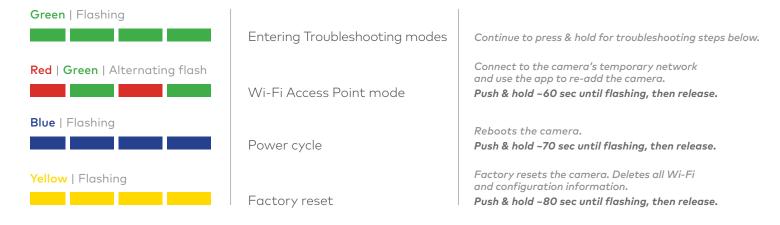

## **Troubleshooting**

Press and hold doorbell button for the time shown to perform a troubleshooting step.